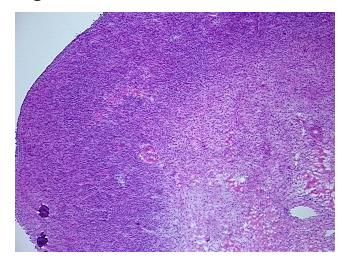

## **Product images:**

4x Image

20x Image

## **Product data:**

**Product Type:** Frozen Sections

Disease State:NormalDiagnosis Category:NormalTissue:Ovary

**Frozen Sample ID:** FR00007A57 **Case ID:** Cl0000000443

Tissue of Origin: Ovary
Site of Finding: Ovary
Appearance: R

Sample Diagnosis (from Pathology Verification):

Within normal limits

Normal: 100%
Lesional: 0%
Tumor: 0%
Tumor Hypo/Acellular 0%

Tumor Hypo/Acellular

Stroma:

Tumor Hypercellular 0%

Stroma:

Necrosis: 0%

Pathology Verification notes from H&E review:

Non Tumor Structures: 60% Ovarian stroma, 35% Hilar vessels, 5% Corpus albicans

CASE Diagnosis (from medical center path

report):

Within normal limits

**Age:** 57