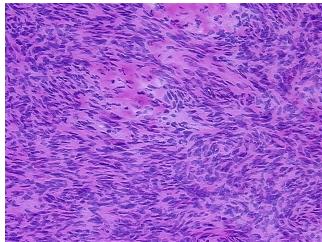

## **Product images:**

4x Image

20x Image

## **Product data:**

**Product Type:** Frozen Sections

Disease State:NormalDiagnosis Category:NormalTissue:Ovary

**Frozen Sample ID:** FR00007A57 **Case ID:** Cl0000000443

Tissue of Origin: Ovary
Site of Finding: Ovary
Appearance: R

Sample Diagnosis (from Pathology Verification):

Within normal limits

Normal: 100%
Lesional: 0%
Tumor: 0%
Tumor Hypo/Acellular 0%

Tumor Hypo/Acellular

Stroma:

Tumor Hypercellular 0%

Stroma:

Necrosis: 0%

Pathology Verification notes from H&E review:

Non Tumor Structures: 60% Ovarian stroma, 35% Hilar vessels, 5% Corpus albicans

CASE Diagnosis (from medical center path

report):

Within normal limits

**Age:** 57