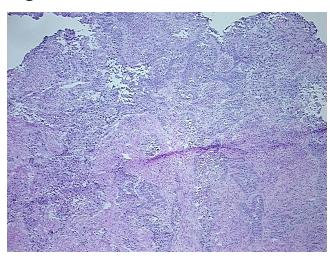

h

report):

Carcinoma of endometrium, papillary serous

Non Tumor Structures: 100% Myometrium; Other Features/Comments: Tumor area: 5 mm x

**Age:** 66

**Gender:** Female

Race: Not reported



**OriGene Technologies, Inc.** 9620 Medical Center Drive, Ste 200

CN: techsupport@origene.cn

Rockville, MD 20850, US Phone: +1-888-267-4436 https://www.origene.com techsupport@origene.com EU: info-de@origene.com



**Tumor Grade:** FIGO G3: Poorly differentiated

Minimum Stage

IIIC

Grouping:

T (Extent of Primary

T1c

Tumor):

N (Lymph node metastasis):

N1

M (Distant metastasis):

MX

Storage:

Store frozen tissue sections at -80°C.

Stability:

All frozen tissue sections are stable for 1 year from date of purchase if stored at -80°C

without repeated freeze/thaws.

## **Product images:**



4x Image



20x Image