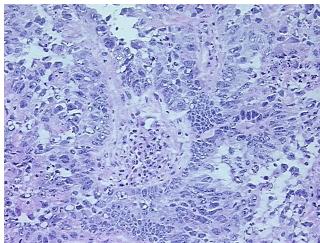

Carcinoma of endometrium, papillary serous

Non Tumor Structures: 100% Myometrium; Other Features/Comments: Tumor area: 5 mm x

**Age:** 66

**Gender:** Female

Race: Not reported



**OriGene Technologies, Inc.** 9620 Medical Center Drive, Ste 200

CN: techsupport@origene.cn

Rockville, MD 20850, US Phone: +1-888-267-4436 https://www.origene.com techsupport@origene.com EU: info-de@origene.com



**Tumor Grade:** FIGO G3: Poorly differentiated

Minimum Stage

IIIC

Grouping:

T (Extent of Primary

T1c

Tumor):

N (Lymph node metastasis):

N1

M (Distant metastasis):

MX

Storage:

Store frozen tissue sections at -80°C.

Stability:

All frozen tissue sections are stable for 1 year from date of purchase if stored at -80°C

without repeated freeze/thaws.

## **Product images:**



4x Image



20x Image