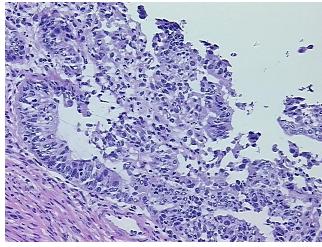

:

Adenocarcinoma of endometrium, endometrioid, squamous features, focal

Non Tumor Structures: 5% Glands, 5% Stroma, 90% Myometrium

70 Age:

Gender: **Female** 

Not reported Race:



OriGene Technologies, Inc. 9620 Medical Center Drive, Ste 200

CN: techsupport@origene.cn

Rockville, MD 20850, US Phone: +1-888-267-4436 https://www.origene.com techsupport@origene.com EU: info-de@origene.com



**Tumor Grade:** FIGO G2: Moderately differentiated

Minimum Stage

Grouping:

ΙB

T (Extent of Primary

Tumor):

T1b

N (Lymph node metastasis):

N0

M (Distant metastasis):

MX

Storage:

Store frozen tissue sections at -80°C.

Stability:

All frozen tissue sections are stable for 1 year from date of purchase if stored at -80°C

without repeated freeze/thaws.

## **Product images:**



4x Image



20x Image