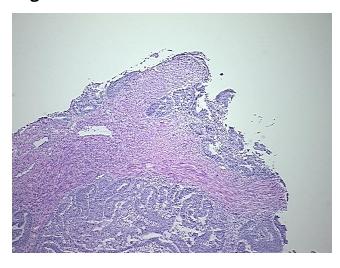

ath

report):

Adenocarcinoma of endometrium, endometrioid, squamous features, focal

Non Tumor Structures: 5% Glands, 5% Stroma, 90% Myometrium

70 Age:

Gender: **Female** 

Not reported Race:



OriGene Technologies, Inc. 9620 Medical Center Drive, Ste 200

CN: techsupport@origene.cn

Rockville, MD 20850, US Phone: +1-888-267-4436 https://www.origene.com techsupport@origene.com EU: info-de@origene.com



**Tumor Grade:** FIGO G2: Moderately differentiated

Minimum Stage

Grouping:

ΙB

T (Extent of Primary

Tumor):

T1b

N (Lymph node metastasis):

N0

M (Distant metastasis):

MX

Storage:

Store frozen tissue sections at -80°C.

Stability:

All frozen tissue sections are stable for 1 year from date of purchase if stored at -80°C

without repeated freeze/thaws.

## **Product images:**



4x Image



20x Image