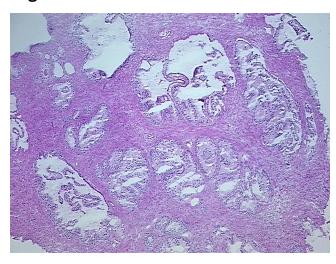

om H&E review:

Non Tumor Structures: 60% Epithelium, 40% Fibromuscular stroma

CASE Diagnosis (from medical center path

report):

Adenocarcinoma of prostate

Age: 67
Gender: Male

Race: Not reported



**OriGene Technologies, Inc.** 9620 Medical Center Drive, Ste 200

CN: techsupport@origene.cn

Rockville, MD 20850, US Phone: +1-888-267-4436 https://www.origene.com techsupport@origene.com EU: info-de@origene.com



**Tumor Grade:** Gleason Score: 3+3=6/10

Minimum Stage

Grouping:

Ш

T (Extent of Primary

Tumor):

T2b

N (Lymph node

N0

metastasis):

M (Distant metastasis): MX

**Storage:** Store frozen tissue sections at -80°C.

Stability: All frozen tissue sections are stable for 1 year from date of purchase if stored at -80°C

without repeated freeze/thaws.

## **Product images:**



4x Image



20x Image