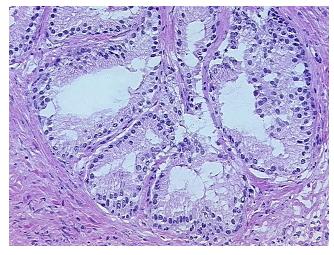

w:

Non Tumor Structures: 60% Epithelium, 40% Fibromuscular stroma

CASE Diagnosis (from medical center path

report):

Adenocarcinoma of prostate

Age: 67
Gender: Male

Race: Not reported



**OriGene Technologies, Inc.** 9620 Medical Center Drive, Ste 200

CN: techsupport@origene.cn

Rockville, MD 20850, US Phone: +1-888-267-4436 https://www.origene.com techsupport@origene.com EU: info-de@origene.com



**Tumor Grade:** Gleason Score: 3+3=6/10

Minimum Stage

Grouping:

Ш

T (Extent of Primary

Tumor):

T2b

N (Lymph node

N0

metastasis):

M (Distant metastasis): MX

**Storage:** Store frozen tissue sections at -80°C.

Stability: All frozen tissue sections are stable for 1 year from date of purchase if stored at -80°C

without repeated freeze/thaws.

## **Product images:**



4x Image



20x Image