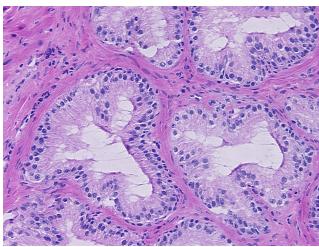

rom H&E review:

....

CASE Diagnosis (from medical center path

report):

Adenocarcinoma of prostate

55% epithelium, 45% fibromuscular stroma

**Age:** 67

Gender: Male

Race: Not reported

**OriGene Technologies, Inc.** 9620 Medical Center Drive, Ste 200

CN: techsupport@origene.cn

Rockville, MD 20850, US Phone: +1-888-267-4436 https://www.origene.com techsupport@origene.com EU: info-de@origene.com



**Tumor Grade:** Gleason Score: 3+3=6/10

Minimum Stage

Grouping:

Ш

T (Extent of Primary

Tumor):

T2b

N (Lymph node

N0

metastasis):

M (Distant metastasis): MX

**Storage:** Store frozen tissue sections at -80°C.

Stability: All frozen tissue sections are stable for 1 year from date of purchase if stored at -80°C

without repeated freeze/thaws.

## **Product images:**



4x Image



20x Image