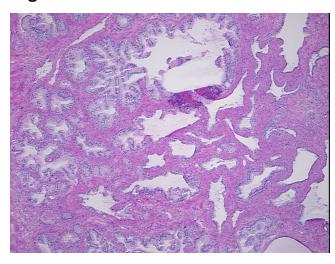

tion notes from H&E review:

....

CASE Diagnosis (from medical center path

report):

Adenocarcinoma of prostate

55% epithelium, 45% fibromuscular stroma

**Age:** 67

Gender: Male

Race: Not reported

**OriGene Technologies, Inc.** 9620 Medical Center Drive, Ste 200

CN: techsupport@origene.cn

Rockville, MD 20850, US Phone: +1-888-267-4436 https://www.origene.com techsupport@origene.com EU: info-de@origene.com



**Tumor Grade:** Gleason Score: 3+3=6/10

Minimum Stage

Grouping:

Ш

T (Extent of Primary

Tumor):

T2b

N (Lymph node

N0

metastasis):

M (Distant metastasis): MX

**Storage:** Store frozen tissue sections at -80°C.

Stability: All frozen tissue sections are stable for 1 year from date of purchase if stored at -80°C

without repeated freeze/thaws.

## **Product images:**



4x Image



20x Image