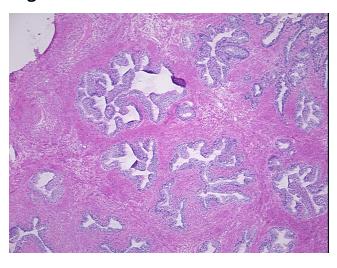

Verification** notes from H&E review:

**CASE Diagnosis (from** medical center path

report):

Adenocarcinoma of prostate

55% epithelium, 45% fibromuscular stroma

67 Age: Gender: Male

Race: Not reported

OriGene Technologies, Inc. 9620 Medical Center Drive, Ste 200

CN: techsupport@origene.cn

Rockville, MD 20850, US Phone: +1-888-267-4436 https://www.origene.com techsupport@origene.com EU: info-de@origene.com



**Tumor Grade:** Gleason Score: 3+3=6/10

Minimum Stage

Grouping:

Ш

T (Extent of Primary

Tumor):

T2b

N (Lymph node

N0

metastasis):

M (Distant metastasis): MX

**Storage:** Store frozen tissue sections at -80°C.

Stability: All frozen tissue sections are stable for 1 year from date of purchase if stored at -80°C

without repeated freeze/thaws.

## **Product images:**



4x Image



20x Image