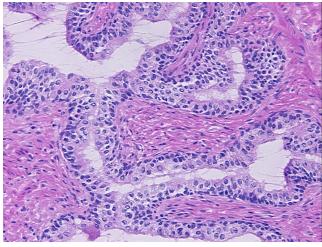

n** notes from H&E review:

**CASE Diagnosis (from** medical center path

report):

Adenocarcinoma of prostate

55% epithelium, 45% fibromuscular stroma

67 Age: Gender: Male

Race: Not reported

OriGene Technologies, Inc. 9620 Medical Center Drive, Ste 200

CN: techsupport@origene.cn

Rockville, MD 20850, US Phone: +1-888-267-4436 https://www.origene.com techsupport@origene.com EU: info-de@origene.com



**Tumor Grade:** Gleason Score: 3+3=6/10

Minimum Stage

Grouping:

Ш

T (Extent of Primary

Tumor):

T2b

N (Lymph node

N0

metastasis):

M (Distant metastasis): MX

**Storage:** Store frozen tissue sections at -80°C.

Stability: All frozen tissue sections are stable for 1 year from date of purchase if stored at -80°C

without repeated freeze/thaws.

## **Product images:**



4x Image



20x Image