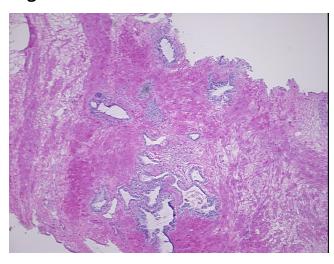

fication** 

notes from H&E review:

10% epithelium, 90% fibromuscular stroma

**CASE Diagnosis (from** medical center path

report):

Adenocarcinoma of prostate

67 Age:

Gender: Male

Race: Not reported



OriGene Technologies, Inc. 9620 Medical Center Drive, Ste 200

CN: techsupport@origene.cn

Rockville, MD 20850, US Phone: +1-888-267-4436 https://www.origene.com techsupport@origene.com EU: info-de@origene.com



**Tumor Grade:** Gleason Score: 3+3=6/10

Minimum Stage

Grouping:

Ш

T (Extent of Primary

Tumor):

T2b

N (Lymph node

N0

metastasis):

M (Distant metastasis): MX

**Storage:** Store frozen tissue sections at -80°C.

Stability: All frozen tissue sections are stable for 1 year from date of purchase if stored at -80°C

without repeated freeze/thaws.

## **Product images:**



4x Image



20x Image