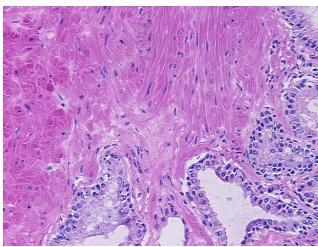

notes from H&E review:

10% epithelium, 90% fibromuscular stroma

**CASE Diagnosis (from** medical center path

report):

Adenocarcinoma of prostate

67 Age:

Gender: Male

Race: Not reported



OriGene Technologies, Inc. 9620 Medical Center Drive, Ste 200

CN: techsupport@origene.cn

Rockville, MD 20850, US Phone: +1-888-267-4436 https://www.origene.com techsupport@origene.com EU: info-de@origene.com



**Tumor Grade:** Gleason Score: 3+3=6/10

Minimum Stage

Grouping:

Ш

T (Extent of Primary

Tumor):

T2b

N (Lymph node

N0

metastasis):

M (Distant metastasis): MX

**Storage:** Store frozen tissue sections at -80°C.

Stability: All frozen tissue sections are stable for 1 year from date of purchase if stored at -80°C

without repeated freeze/thaws.

## **Product images:**



4x Image



20x Image