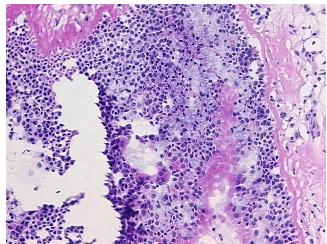

00%

Tumor: 0%

Tumor Hypo/Acellular 0%

Tumor Hypo/Acellular Stroma:

oti Oilia.

Tumor Hypercellular 0%

Stroma:

Necrosis: 0%

Pathology Verification notes from H&E review:

5% respiratory epithelium with squamous metaplasia, 95% lamina propria

CASE Diagnosis (from medical center path

report):

Polyp of nose

Age: 48
Gender: Male

Race: Not reported



**OriGene Technologies, Inc.** 9620 Medical Center Drive, Ste 200

CN: techsupport@origene.cn

Rockville, MD 20850, US Phone: +1-888-267-4436 https://www.origene.com techsupport@origene.com EU: info-de@origene.com



**Storage:** Store frozen tissue sections at -80°C.

Stability: All frozen tissue sections are stable for 1 year from date of purchase if stored at -80°C

without repeated freeze/thaws.

## **Product images:**



4x Image



20x Image