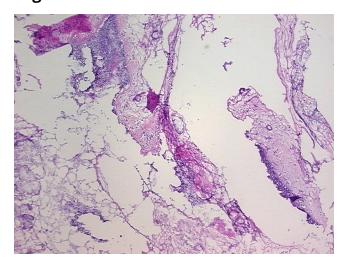

Lesional: 100%

Tumor: 0%

Tumor Hypo/Acellular 0%

Tumor Hypo/Acellular Stroma:

oti Oilia.

Tumor Hypercellular 0%

Stroma:

Necrosis: 0%

Pathology Verification notes from H&E review:

5% respiratory epithelium with squamous metaplasia, 95% lamina propria

CASE Diagnosis (from medical center path

report):

Polyp of nose

Age: 48
Gender: Male

Race: Not reported



**OriGene Technologies, Inc.** 9620 Medical Center Drive, Ste 200

CN: techsupport@origene.cn

Rockville, MD 20850, US Phone: +1-888-267-4436 https://www.origene.com techsupport@origene.com EU: info-de@origene.com



**Storage:** Store frozen tissue sections at -80°C.

Stability: All frozen tissue sections are stable for 1 year from date of purchase if stored at -80°C

without repeated freeze/thaws.

## **Product images:**



4x Image



20x Image