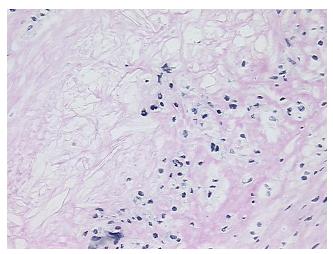

plaque

0% Normal: Lesional: 100% 0% Tumor: 0%

Tumor Hypo/Acellular

Stroma:

**Tumor Hypercellular** 

Stroma:

0%

**Necrosis:** 

**Pathology Verification** notes from H&E review:

**CASE Diagnosis (from** medical center path

report):

Atherosclerotic plaque

lesion: 25% vessel, 75% atherosclerotic debris

89 Age:

Gender: **Female** 

Not reported Race:

OriGene Technologies, Inc. 9620 Medical Center Drive, Ste 200

CN: techsupport@origene.cn

Rockville, MD 20850, US Phone: +1-888-267-4436 https://www.origene.com techsupport@origene.com EU: info-de@origene.com



**Storage:** Store frozen tissue sections at -80°C.

Stability: All frozen tissue sections are stable for 1 year from date of purchase if stored at -80°C

without repeated freeze/thaws.

## **Product images:**



4x Image



20x Image