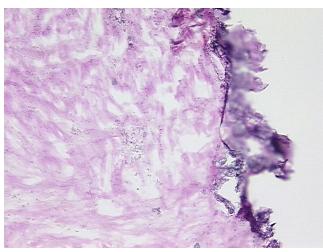

osclerotic plaque

Normal: 0%
Lesional: 100%
Tumor: 0%
Tumor Hypo/Acellular 0%

Stroma:

Sti Oilia.

Tumor Hypercellular 0%

Stroma:

Necrosis: 0%

Pathology Verification notes from H&E review:

lesion: 5% vessel, 95% atherosclerotic debris

CASE Diagnosis (from medical center path

report):

Atherosclerotic plaque

Age: 82 Gender: Male

Race: Not reported

**OriGene Technologies, Inc.** 9620 Medical Center Drive, Ste 200

CN: techsupport@origene.cn

Rockville, MD 20850, US Phone: +1-888-267-4436 https://www.origene.com techsupport@origene.com EU: info-de@origene.com



**Storage:** Store frozen tissue sections at -80°C.

Stability: All frozen tissue sections are stable for 1 year from date of purchase if stored at -80°C

without repeated freeze/thaws.

## **Product images:**



4x Image



20x Image