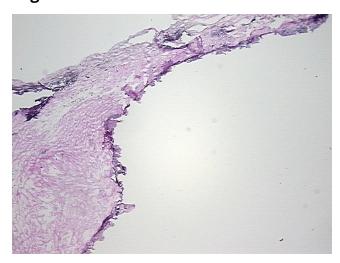

ion):

Atherosclerotic plaque

Normal: 0%
Lesional: 100%
Tumor: 0%
Tumor Hypo/Acellular 0%

Stroma:

Sti Oilia.

Tumor Hypercellular 0%

Stroma:

Necrosis: 0%

Pathology Verification notes from H&E review:

lesion: 5% vessel, 95% atherosclerotic debris

CASE Diagnosis (from medical center path

report):

Atherosclerotic plaque

Age: 82 Gender: Male

Race: Not reported

**OriGene Technologies, Inc.** 9620 Medical Center Drive, Ste 200

CN: techsupport@origene.cn

Rockville, MD 20850, US Phone: +1-888-267-4436 https://www.origene.com techsupport@origene.com EU: info-de@origene.com



**Storage:** Store frozen tissue sections at -80°C.

Stability: All frozen tissue sections are stable for 1 year from date of purchase if stored at -80°C

without repeated freeze/thaws.

## **Product images:**



4x Image



20x Image