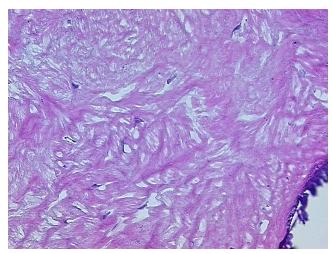

agnosis (from Pathology Verification):

Atherosclerotic plaque

Normal: 0% Lesional: 100% 0% Tumor: 0%

Tumor Hypo/Acellular

Stroma:

**Tumor Hypercellular** 

Stroma:

**Necrosis:** 

**Pathology Verification** 

notes from H&E review:

**CASE Diagnosis (from** medical center path

report):

Atherosclerotic plaque

Calcified fibrous plaque

0%

82 Age: Gender: Male

Not reported Race:

9620 Medical Center Drive, Ste 200 Rockville, MD 20850, US Phone: +1-888-267-4436 https://www.origene.com techsupport@origene.com EU: info-de@origene.com CN: techsupport@origene.cn





**Storage:** Store frozen tissue sections at -80°C.

Stability: All frozen tissue sections are stable for 1 year from date of purchase if stored at -80°C

without repeated freeze/thaws.

## **Product images:**



4x Image



20x Image