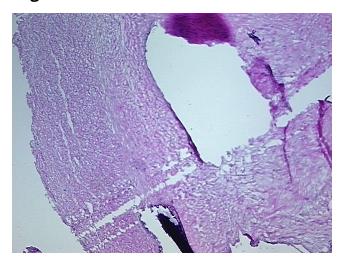

:

Sample Diagnosis (from Pathology Verification):

Atherosclerotic plaque

Normal: 0% Lesional: 100% 0% Tumor: 0%

Tumor Hypo/Acellular

Stroma:

**Tumor Hypercellular** 

Stroma:

**Necrosis:** 

**Pathology Verification** 

notes from H&E review:

**CASE Diagnosis (from** medical center path

report):

Atherosclerotic plaque

Calcified fibrous plaque

0%

82 Age: Gender: Male

Not reported Race:

9620 Medical Center Drive, Ste 200 Rockville, MD 20850, US Phone: +1-888-267-4436 https://www.origene.com techsupport@origene.com EU: info-de@origene.com CN: techsupport@origene.cn





**Storage:** Store frozen tissue sections at -80°C.

Stability: All frozen tissue sections are stable for 1 year from date of purchase if stored at -80°C

without repeated freeze/thaws.

## **Product images:**



4x Image



20x Image