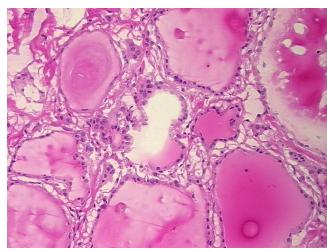

Lesional: 0% 0% Tumor:

Tumor Hypo/Acellular

Stroma:

0%

**Tumor Hypercellular** 

Stroma:

0%

**Necrosis:** 

**Pathology Verification** notes from H&E review:

**CASE Diagnosis (from** medical center path

report):

Hyperplasia of parathyroid gland

Non Tumor Structures: 60% Thyroid follicles, 40% Fibrous stroma

36 Age: Gender: Male

Not reported Race:



OriGene Technologies, Inc. 9620 Medical Center Drive, Ste 200

CN: techsupport@origene.cn

Rockville, MD 20850, US Phone: +1-888-267-4436 https://www.origene.com techsupport@origene.com EU: info-de@origene.com



**Storage:** Store frozen tissue sections at -80°C.

Stability: All frozen tissue sections are stable for 1 year from date of purchase if stored at -80°C

without repeated freeze/thaws.

## **Product images:**



4x Image



20x Image