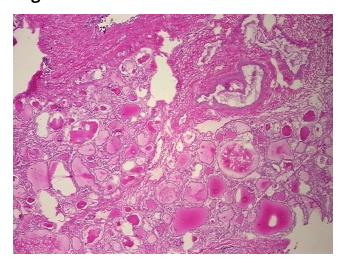

00% Normal: Lesional: 0% 0% Tumor:

Tumor Hypo/Acellular

Stroma:

0%

**Tumor Hypercellular** 

Stroma:

0%

**Necrosis:** 

**Pathology Verification** notes from H&E review:

**CASE Diagnosis (from** medical center path

report):

Hyperplasia of parathyroid gland

Non Tumor Structures: 60% Thyroid follicles, 40% Fibrous stroma

36 Age: Gender: Male

Not reported Race:



OriGene Technologies, Inc. 9620 Medical Center Drive, Ste 200

CN: techsupport@origene.cn

Rockville, MD 20850, US Phone: +1-888-267-4436 https://www.origene.com techsupport@origene.com EU: info-de@origene.com



**Storage:** Store frozen tissue sections at -80°C.

Stability: All frozen tissue sections are stable for 1 year from date of purchase if stored at -80°C

without repeated freeze/thaws.

## **Product images:**



4x Image



20x Image