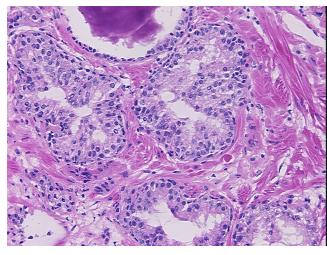

notes from H&E review:

40% epithelium, 60% fibromuscular stroma

**CASE Diagnosis (from** medical center path

report):

Adenocarcinoma of prostate

53 Age: Gender: Male

Race: Not reported



OriGene Technologies, Inc. 9620 Medical Center Drive, Ste 200

CN: techsupport@origene.cn

Rockville, MD 20850, US Phone: +1-888-267-4436 https://www.origene.com techsupport@origene.com EU: info-de@origene.com



**Tumor Grade:** Gleason Score: 4+3=7/10

Minimum Stage

**Grouping:** 

Ш

T (Extent of Primary

Tumor):

T2b

N (Lymph node

N0

metastasis):

MX

M (Distant metastasis):

Store frozen tissue sections at -80°C. Storage:

Stability: All frozen tissue sections are stable for 1 year from date of purchase if stored at -80°C

without repeated freeze/thaws.

## **Product images:**



4x Image



20x Image