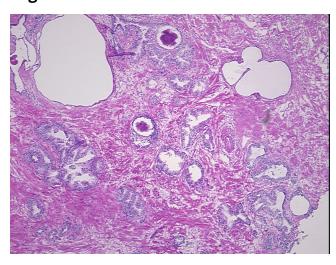

ication** 

notes from H&E review:

40% epithelium, 60% fibromuscular stroma

**CASE Diagnosis (from** medical center path

report):

Adenocarcinoma of prostate

53 Age: Gender: Male

Race: Not reported



OriGene Technologies, Inc. 9620 Medical Center Drive, Ste 200

CN: techsupport@origene.cn

Rockville, MD 20850, US Phone: +1-888-267-4436 https://www.origene.com techsupport@origene.com EU: info-de@origene.com



**Tumor Grade:** Gleason Score: 4+3=7/10

Minimum Stage

**Grouping:** 

Ш

T (Extent of Primary

Tumor):

T2b

N (Lymph node

N0

metastasis):

MX

M (Distant metastasis):

Store frozen tissue sections at -80°C. Storage:

Stability: All frozen tissue sections are stable for 1 year from date of purchase if stored at -80°C

without repeated freeze/thaws.

## **Product images:**



4x Image



20x Image