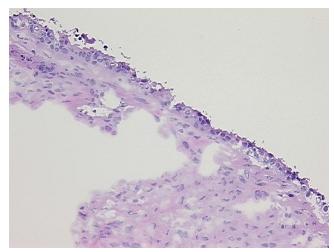

ry, serous

Cyst of ovary, serous

Normal: 0% Lesional: 100% 0% Tumor: 0%

Tumor Hypo/Acellular

Stroma:

**Tumor Hypercellular** 0%

Stroma:

**Necrosis:** 

**Pathology Verification** 

notes from H&E review:

**CASE Diagnosis (from** medical center path

report):

Age:

36

Gender: Female

Race: Not reported OriGene Technologies, Inc.

9620 Medical Center Drive, Ste 200 Rockville, MD 20850, US Phone: +1-888-267-4436 https://www.origene.com techsupport@origene.com EU: info-de@origene.com CN: techsupport@origene.cn



Non Tumor Structures: 15% Epithelium, 85% Stroma



**Storage:** Store frozen tissue sections at -80°C.

Stability: All frozen tissue sections are stable for 1 year from date of purchase if stored at -80°C

without repeated freeze/thaws.

## **Product images:**



4x Image



20x Image