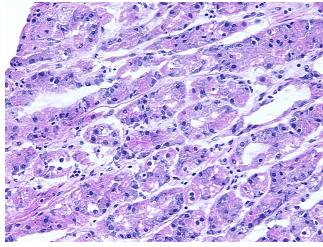

on** 

notes from H&E review:

**CASE Diagnosis (from** medical center path

report):

Adenocarcinoma of stomach

70% mucosa, 30% submucosa

71 Age: Gender: Male

Race: Not reported

Rockville, MD 20850, US Phone: +1-888-267-4436 https://www.origene.com

techsupport@origene.com EU: info-de@origene.com CN: techsupport@origene.cn

OriGene Technologies, Inc. 9620 Medical Center Drive, Ste 200





**Tumor Grade:** AJCC G1: Well differentiated

Minimum Stage

Grouping:

IIIA

. .

T (Extent of Primary

Tumor):

T3

N (Lymph node metastasis):

N1

M (Distant metastasis): MX

**Storage:** Store frozen tissue sections at -80°C.

Stability: All frozen tissue sections are stable for 1 year from date of purchase if stored at -80°C

without repeated freeze/thaws.

## **Product images:**



4x Image



20x Image