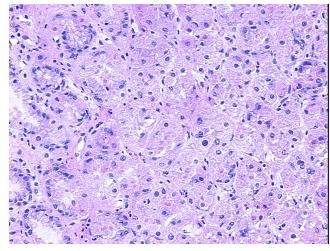

## **Product images:**

4x Image

20x Image

Appearance:

Sample Diagnosis (from Pathology Verification):

Within normal limits

Normal: 100% Lesional: 0% 0% Tumor:

Tumor Hypo/Acellular

Stroma:

0%

**Tumor Hypercellular** 

Stroma:

0%

**Necrosis:** 

**Pathology Verification** notes from H&E review:

100% mucosa (gastric corpus type)

**CASE Diagnosis (from** medical center path

report):

Adenocarcinoma of stomach