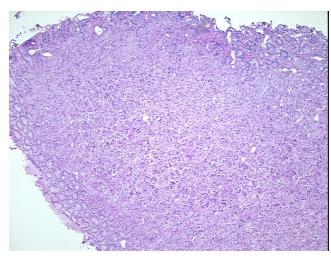

## **Product images:**

4x Image

20x Image

Appearance:

Sample Diagnosis (from Pathology Verification):

Within normal limits

Normal: 100% Lesional: 0% 0% Tumor:

Tumor Hypo/Acellular

Stroma:

0%

**Tumor Hypercellular** 

Stroma:

0%

**Necrosis:** 

**Pathology Verification** notes from H&E review:

100% mucosa (gastric corpus type)

**CASE Diagnosis (from** medical center path

report):

Adenocarcinoma of stomach