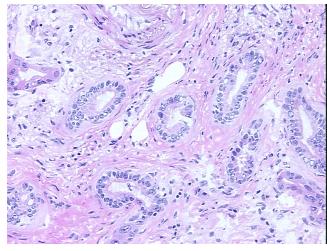

ent

comprising 20% mucosa, 10% submucosa, 15% muscle

CASE Diagnosis (from medical center path

report):

Adenocarcinoma of stomach

**Age:** 71

Gender: Male

Race: Not reported



**OriGene Technologies, Inc.** 9620 Medical Center Drive, Ste 200

CN: techsupport@origene.cn

Rockville, MD 20850, US Phone: +1-888-267-4436 https://www.origene.com techsupport@origene.com EU: info-de@origene.com



**Tumor Grade:** AJCC G1: Well differentiated

Minimum Stage

**Grouping:** 

IIIA

T (Extent of Primary

Tumor):

Т3

N (Lymph node metastasis):

N1

M (Distant metastasis):

MX

Store frozen tissue sections at -80°C.

Storage: Stability:

All frozen tissue sections are stable for 1 year from date of purchase if stored at -80°C

without repeated freeze/thaws.

## **Product images:**



4x Image



20x Image