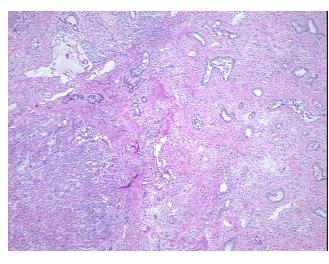

ormal component

comprising 20% mucosa, 10% submucosa, 15% muscle

CASE Diagnosis (from medical center path

report):

Adenocarcinoma of stomach

**Age:** 71

Gender: Male

Race: Not reported



**OriGene Technologies, Inc.** 9620 Medical Center Drive, Ste 200

CN: techsupport@origene.cn

Rockville, MD 20850, US Phone: +1-888-267-4436 https://www.origene.com techsupport@origene.com EU: info-de@origene.com



**Tumor Grade:** AJCC G1: Well differentiated

Minimum Stage

**Grouping:** 

IIIA

T (Extent of Primary

Tumor):

Т3

N (Lymph node metastasis):

N1

M (Distant metastasis):

MX

Store frozen tissue sections at -80°C.

Storage: Stability:

All frozen tissue sections are stable for 1 year from date of purchase if stored at -80°C

without repeated freeze/thaws.

## **Product images:**



4x Image



20x Image