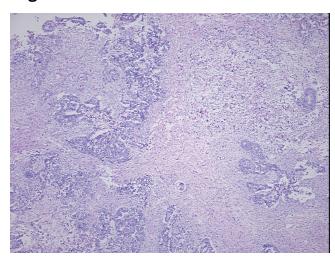

an tumor notes from H&E review: or adenosarcoma

CASE Diagnosis (from medical center path

report):

Tumor of ovary, mixed Mullerian

**Age:** 61

**Gender:** Female

Race: Not reported



**OriGene Technologies, Inc.** 9620 Medical Center Drive, Ste 200

CN: techsupport@origene.cn

Rockville, MD 20850, US Phone: +1-888-267-4436 https://www.origene.com techsupport@origene.com EU: info-de@origene.com



**Tumor Grade:** FIGO G3: Poorly differentiated

Minimum Stage

IIIB

**Grouping:** 

T (Extent of Primary

T3b

Tumor):

N (Lymph node

NX

metastasis):

M (Distant metastasis): MX

**Storage:** Store frozen tissue sections at -80°C.

Stability: All frozen tissue sections are stable for 1 year from date of purchase if stored at -80°C

without repeated freeze/thaws.

## **Product images:**



4x Image



20x Image