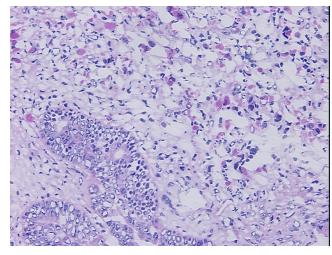

es from H&E review: or adenosarcoma

CASE Diagnosis (from medical center path

report):

Tumor of ovary, mixed Mullerian

**Age:** 61

**Gender:** Female

Race: Not reported



**OriGene Technologies, Inc.** 9620 Medical Center Drive, Ste 200

CN: techsupport@origene.cn

Rockville, MD 20850, US Phone: +1-888-267-4436 https://www.origene.com techsupport@origene.com EU: info-de@origene.com



**Tumor Grade:** FIGO G3: Poorly differentiated

Minimum Stage

IIIB

**Grouping:** 

T (Extent of Primary

T3b

Tumor):

N (Lymph node

NX

metastasis):

M (Distant metastasis): MX

**Storage:** Store frozen tissue sections at -80°C.

Stability: All frozen tissue sections are stable for 1 year from date of purchase if stored at -80°C

without repeated freeze/thaws.

## **Product images:**



4x Image



20x Image