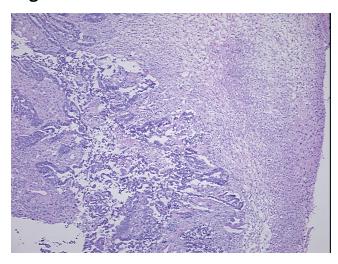

## **Product images:**

4x Image

20x Image

**Site of Finding:** Ovary

Appearance: T

Sample Diagnosis (from Pathology Verification):

Tumor of ovary, mixed Mullerian

Normal: 0%
Lesional: 0%
Tumor: 90%

Tumor Hypo/Acellular

Stroma:

0%

**Tumor Hypercellular** 

Stroma:

0%

Necrosis: 10%

Pathology Verification notes from H&E review:

30% epithelial component, 60% sarcomatous component; Malignant mixed Mullerian tumor

or adenosarcoma

CASE Diagnosis (from medical center path