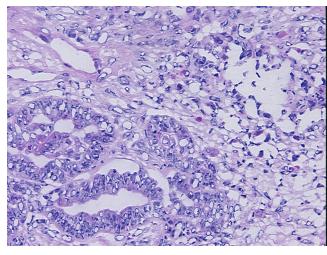

## **Product images:**

4x Image

20x Image

**Site of Finding:** Ovary

Appearance: T

Sample Diagnosis (from Pathology Verification):

Tumor of ovary, mixed Mullerian

Normal: 0%
Lesional: 0%
Tumor: 90%

Tumor Hypo/Acellular

Stroma:

0%

**Tumor Hypercellular** 

Stroma:

0%

Necrosis: 10%

Pathology Verification notes from H&E review:

30% epithelial component, 60% sarcomatous component; Malignant mixed Mullerian tumor

or adenosarcoma

CASE Diagnosis (from medical center path