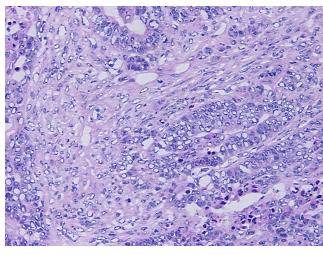

notes from H&E review: or adenosarcoma

CASE Diagnosis (from medical center path

report):

Tumor of ovary, mixed Mullerian

**Age:** 61

**Gender:** Female

Race: Not reported



**OriGene Technologies, Inc.** 9620 Medical Center Drive, Ste 200

CN: techsupport@origene.cn

Rockville, MD 20850, US Phone: +1-888-267-4436 https://www.origene.com techsupport@origene.com EU: info-de@origene.com



**Tumor Grade:** FIGO G3: Poorly differentiated

Minimum Stage

IIIB

**Grouping:** 

Tumor):

T (Extent of Primary

T3b

N (Lymph node

NX

metastasis):

M (Distant metastasis): MX

Store frozen tissue sections at -80°C. Storage:

Stability: All frozen tissue sections are stable for 1 year from date of purchase if stored at -80°C

without repeated freeze/thaws.

## **Product images:**



4x Image



20x Image