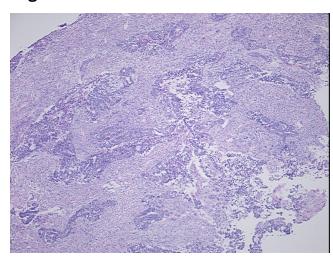

erian tumor

notes from H&E review: or adenosarcoma

CASE Diagnosis (from medical center path

report):

Tumor of ovary, mixed Mullerian

**Age:** 61

**Gender:** Female

Race: Not reported



**OriGene Technologies, Inc.** 9620 Medical Center Drive, Ste 200

CN: techsupport@origene.cn

Rockville, MD 20850, US Phone: +1-888-267-4436 https://www.origene.com techsupport@origene.com EU: info-de@origene.com



**Tumor Grade:** FIGO G3: Poorly differentiated

Minimum Stage

IIIB

**Grouping:** 

Tumor):

T (Extent of Primary

T3b

N (Lymph node

NX

metastasis):

M (Distant metastasis): MX

Store frozen tissue sections at -80°C. Storage:

Stability: All frozen tissue sections are stable for 1 year from date of purchase if stored at -80°C

without repeated freeze/thaws.

## **Product images:**



4x Image



20x Image