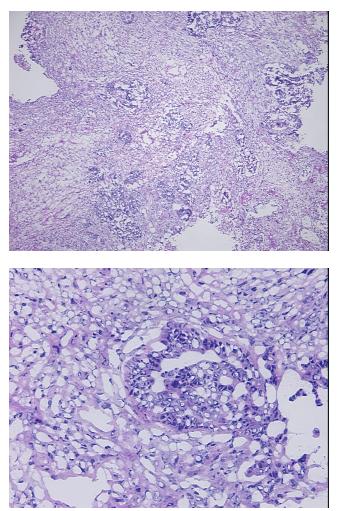

| Product Type:                                           | Frozen Sections                                                                                         |
|---------------------------------------------------------|---------------------------------------------------------------------------------------------------------|
| Disease State:                                          | Other Disease                                                                                           |
| Diagnosis Category:                                     | Benign Tumors                                                                                           |
| Tissue:                                                 | Ovary                                                                                                   |
| Frozen Sample ID:                                       | FR000074E3                                                                                              |
| Case ID:                                                | CI000000412                                                                                             |
| Tissue of Origin:                                       | Ovary: bilateral                                                                                        |
| Site of Finding:                                        | Ovary                                                                                                   |
| Appearance:                                             | Т                                                                                                       |
| Sample Diagnosis (from<br>Pathology Verification):      | Tumor of ovary, mixed Mullerian                                                                         |
| Normal:                                                 | 0%                                                                                                      |
| Lesional:                                               | 0%                                                                                                      |
| Tumor:                                                  | 90%                                                                                                     |
| Tumor Hypo/Acellular<br>Stroma:                         | 0%                                                                                                      |
| Tumor Hypercellular<br>Stroma:                          | 0%                                                                                                      |
| Necrosis:                                               | 10%                                                                                                     |
| Pathology Verification<br>notes from H&E review:        | Malignant mixed Mullerian tumor or adenosarcoma, 25% epithelial component, 65%<br>sarcomatous component |
| CASE Diagnosis (from<br>medical center path<br>report): | Tumor of ovary, mixed Mullerian                                                                         |
| Age:                                                    | 61                                                                                                      |
| Gender:                                                 | Female                                                                                                  |
| Race:                                                   | Not reported                                                                                            |

## **Product images:**

4x Image

20x Image

This product is to be used for laboratory only. Not for diagnostic or therapeutic use. ©2022 OriGene Technologies, Inc., 9620 Medical Center Drive, Ste 200, Rockville, MD 20850, US