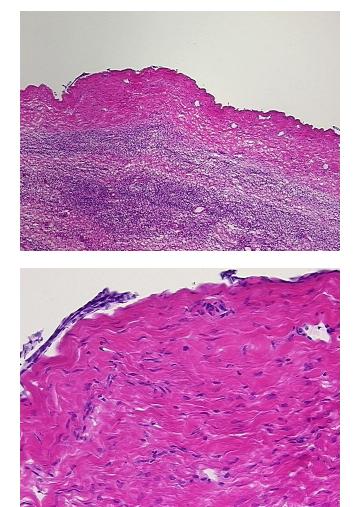

| Product Type:                                           | Frozen Sections                                                                                                             |
|---------------------------------------------------------|-----------------------------------------------------------------------------------------------------------------------------|
| Disease State:                                          | Other Disease                                                                                                               |
| Diagnosis Category:                                     | Cysts                                                                                                                       |
| Tissue:                                                 | Ovary                                                                                                                       |
| Frozen Sample ID:                                       | FR00007480                                                                                                                  |
| Case ID:                                                | CI000000410                                                                                                                 |
| Tissue of Origin:                                       | Ovary: left                                                                                                                 |
| Site of Finding:                                        | Ovary: left                                                                                                                 |
| Appearance:                                             | L                                                                                                                           |
| Sample Diagnosis (from<br>Pathology Verification):      | Cyst of ovary                                                                                                               |
| Normal:                                                 | 70%                                                                                                                         |
| Lesional:                                               | 30%                                                                                                                         |
| Tumor:                                                  | 0%                                                                                                                          |
| Tumor Hypo/Acellular<br>Stroma:                         | 0%                                                                                                                          |
| Tumor Hypercellular<br>Stroma:                          | 0%                                                                                                                          |
| Necrosis:                                               | 0%                                                                                                                          |
| Pathology Verification<br>notes from H&E review:        | Non Tumor Structures: 60% Ovarian stroma, 40% Hilar vessels; Other Features/Comments:<br>Lesion: 10% epithelium, 90% stroma |
| CASE Diagnosis (from<br>medical center path<br>report): | Cyst of ovary                                                                                                               |
| Age:                                                    | 61                                                                                                                          |
| Gender:                                                 | Female                                                                                                                      |
| Race:                                                   | Not reported                                                                                                                |
|                                                         |                                                                                                                             |

## Product images:

4x Image

20x Image

This product is to be used for laboratory only. Not for diagnostic or therapeutic use. ©2022 OriGene Technologies, Inc., 9620 Medical Center Drive, Ste 200, Rockville, MD 20850, US