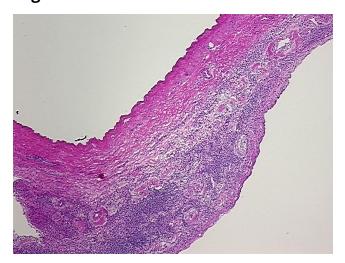

ication):

Cyst of ovary

0%

0%

Cyst of ovary

 Normal:
 45%

 Lesional:
 55%

 Tumor:
 0%

Tumor Hypo/Acellular

Stroma:

Tumor Hypercellular

Stroma: Necrosis:

Jilia.

Pathology Verification

notes from H&E review:

CASE Diagnosis (from medical center path

report):

**Age:** 61

**Gender:** Female

Race: Not reported

OriGene Technologies, Inc.

9620 Medical Center Drive, Ste 200 Rockville, MD 20850, US Phone: +1-888-267-4436 https://www.origene.com techsupport@origene.com EU: info-de@origene.com CN: techsupport@origene.cn



Non Tumor Structures: 5% Epithelium, 95% Stroma



**Storage:** Store frozen tissue sections at -80°C.

Stability: All frozen tissue sections are stable for 1 year from date of purchase if stored at -80°C

without repeated freeze/thaws.

## **Product images:**



4x Image



20x Image