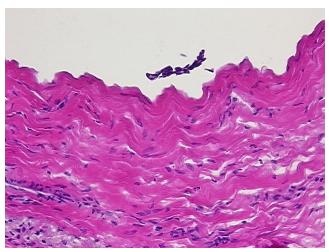

yst of ovary

0%

0%

Cyst of ovary

 Normal:
 45%

 Lesional:
 55%

 Tumor:
 0%

Tumor Hypo/Acellular

Stroma:

Tumor Hypercellular

Stroma: Necrosis:

Jilia.

Pathology Verification

notes from H&E review:

CASE Diagnosis (from medical center path

report):

**Age:** 61

**Gender:** Female

Race: Not reported

OriGene Technologies, Inc.

9620 Medical Center Drive, Ste 200 Rockville, MD 20850, US Phone: +1-888-267-4436 https://www.origene.com techsupport@origene.com EU: info-de@origene.com CN: techsupport@origene.cn



Non Tumor Structures: 5% Epithelium, 95% Stroma



**Storage:** Store frozen tissue sections at -80°C.

Stability: All frozen tissue sections are stable for 1 year from date of purchase if stored at -80°C

without repeated freeze/thaws.

## **Product images:**



4x Image



20x Image