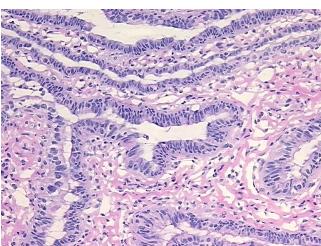

mal limits

 Normal:
 100%

 Lesional:
 0%

 Tumor:
 0%

Tumor Hypo/Acellular

Stroma:

0%

**Tumor Hypercellular** 

Stroma:

0%

Necrosis: 09

Pathology Verification notes from H&E review:

Non Tumor Structures: 30% Mucosa, 70% Muscle

CASE Diagnosis (from medical center path

report):

Cyst of ovary

**Age:** 61

**Gender:** Female

Race: Not reported



**OriGene Technologies, Inc.** 9620 Medical Center Drive, Ste 200

CN: techsupport@origene.cn

Rockville, MD 20850, US Phone: +1-888-267-4436 https://www.origene.com techsupport@origene.com EU: info-de@origene.com



**Storage:** Store frozen tissue sections at -80°C.

Stability: All frozen tissue sections are stable for 1 year from date of purchase if stored at -80°C

without repeated freeze/thaws.

## **Product images:**



4x Image



20x Image