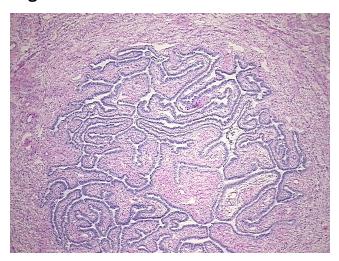

Within normal limits

 Normal:
 100%

 Lesional:
 0%

 Tumor:
 0%

Tumor Hypo/Acellular

Stroma:

0%

**Tumor Hypercellular** 

Stroma:

0%

Necrosis: 09

Pathology Verification notes from H&E review:

Non Tumor Structures: 30% Mucosa, 70% Muscle

CASE Diagnosis (from medical center path

report):

Cyst of ovary

**Age:** 61

**Gender:** Female

Race: Not reported



**OriGene Technologies, Inc.** 9620 Medical Center Drive, Ste 200

CN: techsupport@origene.cn

Rockville, MD 20850, US Phone: +1-888-267-4436 https://www.origene.com techsupport@origene.com EU: info-de@origene.com



**Storage:** Store frozen tissue sections at -80°C.

Stability: All frozen tissue sections are stable for 1 year from date of purchase if stored at -80°C

without repeated freeze/thaws.

## **Product images:**



4x Image



20x Image