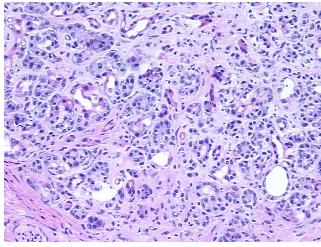

rine epithelium, 5% Ducts, 75% fibrous tissue

**CASE Diagnosis (from** medical center path

report):

Adenocarcinoma of pancreas, ductal

71 Age: Gender: Male

Not reported Race:



OriGene Technologies, Inc. 9620 Medical Center Drive, Ste 200

CN: techsupport@origene.cn

Rockville, MD 20850, US Phone: +1-888-267-4436 https://www.origene.com techsupport@origene.com EU: info-de@origene.com



**Tumor Grade:** AJCC G3: Poorly differentiated

Minimum Stage

IIA

**Grouping:** 

T (Extent of Primary

T3

Tumor):

N (Lymph node

N0

metastasis):

M (Distant metastasis): MX

**Storage:** Store frozen tissue sections at -80°C.

Stability: All frozen tissue sections are stable for 1 year from date of purchase if stored at -80°C

without repeated freeze/thaws.

## **Product images:**



4x Image



20x Image