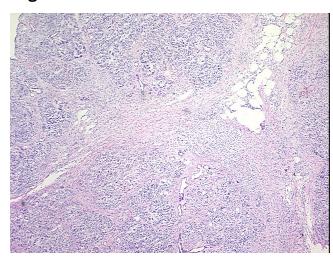

on notes from H&E review:

80% acini, 10% ducts, 10% fibrous tissue

CASE Diagnosis (from medical center path

report):

Adenocarcinoma of pancreas, ductal

Age: 71
Gender: Male

Race: Not reported

**OriGene Technologies, Inc.** 9620 Medical Center Drive, Ste 200

CN: techsupport@origene.cn

Rockville, MD 20850, US Phone: +1-888-267-4436 https://www.origene.com techsupport@origene.com EU: info-de@origene.com



**Tumor Grade:** AJCC G3: Poorly differentiated

Minimum Stage

Grouping:

IIA

T (Extent of Primary

Tumor):

Storage:

T3

N (Lymph node

N0

metastasis):

M (Distant metastasis): MX

Store frozen tissue sections at -80°C.

Stability: All frozen tissue sections are stable for 1 year from date of purchase if stored at -80°C

without repeated freeze/thaws.

## **Product images:**



4x Image



20x Image