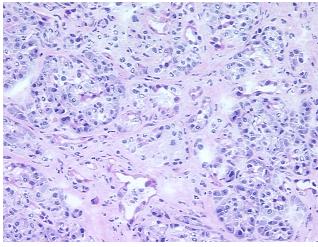

m H&E review:

80% acini, 10% ducts, 10% fibrous tissue

CASE Diagnosis (from medical center path

report):

Adenocarcinoma of pancreas, ductal

Age: 71
Gender: Male

Race: Not reported

**OriGene Technologies, Inc.** 9620 Medical Center Drive, Ste 200

CN: techsupport@origene.cn

Rockville, MD 20850, US Phone: +1-888-267-4436 https://www.origene.com techsupport@origene.com EU: info-de@origene.com



**Tumor Grade:** AJCC G3: Poorly differentiated

Minimum Stage

Grouping:

IIA

T (Extent of Primary

Tumor):

Storage:

T3

N (Lymph node

N0

metastasis):

M (Distant metastasis): MX

Store frozen tissue sections at -80°C.

Stability: All frozen tissue sections are stable for 1 year from date of purchase if stored at -80°C

without repeated freeze/thaws.

## **Product images:**



4x Image



20x Image