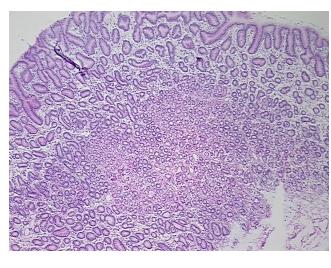

## **Product images:**

4x Image

20x Image

Appearance:

Sample Diagnosis (from Pathology Verification):

Within normal limits

100% Normal: Lesional: 0% 0% Tumor:

Tumor Hypo/Acellular

Stroma:

0%

0%

**Tumor Hypercellular** 

Stroma: **Necrosis:** 

**Pathology Verification** notes from H&E review:

Adenocarcinoma of pancreas, ductal

Non Tumor Structures: 70% Mucosa, 25% Submucosa, 5% Muscle

**CASE Diagnosis (from** medical center path