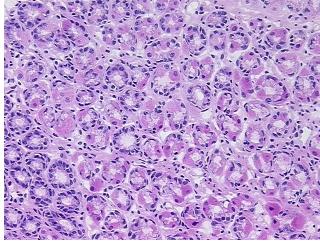

## **Product images:**

4x Image

20x Image

Appearance:

Sample Diagnosis (from Pathology Verification):

Within normal limits

100% Normal: Lesional: 0% 0% Tumor:

Tumor Hypo/Acellular

Stroma:

0%

0%

**Tumor Hypercellular** 

Stroma: **Necrosis:** 

**Pathology Verification** notes from H&E review:

Adenocarcinoma of pancreas, ductal

Non Tumor Structures: 70% Mucosa, 25% Submucosa, 5% Muscle

**CASE Diagnosis (from** medical center path