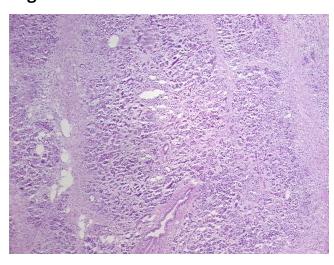

us tissue with chronic

notes from H&E review: inflammation

**CASE Diagnosis (from** medical center path

report):

Adenocarcinoma of pancreas, ductal

64 Age:

Gender: Female

Not reported Race:



OriGene Technologies, Inc. 9620 Medical Center Drive, Ste 200

CN: techsupport@origene.cn

Rockville, MD 20850, US Phone: +1-888-267-4436 https://www.origene.com techsupport@origene.com EU: info-de@origene.com



**Tumor Grade:** AJCC G3: Poorly differentiated

Minimum Stage

Grouping:

IIA

T (Extent of Primary

Tumor):

T3

N (Lymph node

N0

metastasis):

M (Distant metastasis): MX

**Storage:** Store frozen tissue sections at -80°C.

Stability: All frozen tissue sections are stable for 1 year from date of purchase if stored at -80°C

without repeated freeze/thaws.

## **Product images:**



4x Image



20x Image