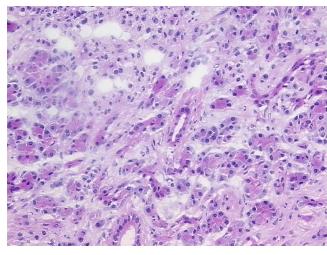

th chronic

notes from H&E review: inflammation

**CASE Diagnosis (from** medical center path

report):

Adenocarcinoma of pancreas, ductal

64 Age:

Gender: Female

Not reported Race:



OriGene Technologies, Inc. 9620 Medical Center Drive, Ste 200

CN: techsupport@origene.cn

Rockville, MD 20850, US Phone: +1-888-267-4436 https://www.origene.com techsupport@origene.com EU: info-de@origene.com



**Tumor Grade:** AJCC G3: Poorly differentiated

Minimum Stage

Grouping:

IIA

T (Extent of Primary

Tumor):

T3

N (Lymph node

N0

metastasis):

M (Distant metastasis): MX

**Storage:** Store frozen tissue sections at -80°C.

Stability: All frozen tissue sections are stable for 1 year from date of purchase if stored at -80°C

without repeated freeze/thaws.

## **Product images:**



4x Image



20x Image