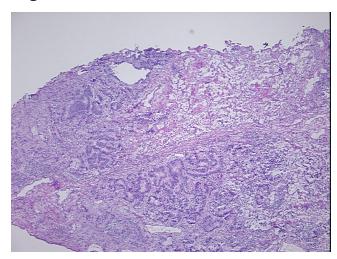

OriGene Technologies, Inc. 9620 Medical Center Drive, Ste 200

CN: techsupport@origene.cn

Rockville, MD 20850, US Phone: +1-888-267-4436 https://www.origene.com techsupport@origene.com EU: info-de@origene.com



**Tumor Grade:** AJCC G2: Moderately differentiated

Minimum Stage

**Grouping:** 

IΑ

\_ .\_ .

T (Extent of Primary

Tumor):

T1

N (Lymph node

NX

metastasis):

M (Distant metastasis): MX

**Diagnostic Test Results:** Vimentin ~ VIM! by IHC, Negative; Cytokeratin 7 ~ CK7! by IHC, Positive; Cytokeratin 20 ~ CK20

! by IHC,Negative; CD66e ~ CEACAM5! by IHC,Positive

**Storage:** Store frozen tissue sections at -80°C.

Stability: All frozen tissue sections are stable for 1 year from date of purchase if stored at -80°C

without repeated freeze/thaws.

## **Product images:**



4x Image





20x Image