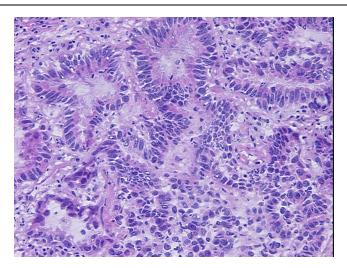

chnologies, Inc. 9620 Medical Center Drive, Ste 200

CN: techsupport@origene.cn

Rockville, MD 20850, US Phone: +1-888-267-4436 https://www.origene.com techsupport@origene.com EU: info-de@origene.com



**Tumor Grade:** AJCC G2: Moderately differentiated

Minimum Stage

**Grouping:** 

IΑ

\_ .\_ .

T (Extent of Primary

Tumor):

T1

N (Lymph node

NX

metastasis):

M (Distant metastasis): MX

**Diagnostic Test Results:** Vimentin ~ VIM! by IHC, Negative; Cytokeratin 7 ~ CK7! by IHC, Positive; Cytokeratin 20 ~ CK20

! by IHC,Negative; CD66e ~ CEACAM5! by IHC,Positive

**Storage:** Store frozen tissue sections at -80°C.

Stability: All frozen tissue sections are stable for 1 year from date of purchase if stored at -80°C

without repeated freeze/thaws.

## **Product images:**



4x Image





20x Image