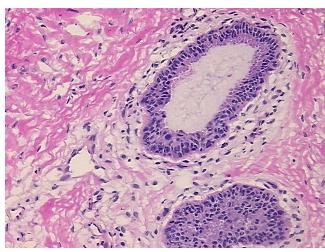

nal: 100%

Tumor: 0%

Tumor Hypo/Acellular 0%

Tumor Hypo/Acellular Stroma:

Tumor Hypercellular 0%

Stroma:

Necrosis: 09

Pathology Verification notes from H&E review:

Non Tumor Structures: 5% Glandular epithelium, 35% Stroma, 60% Adipose tissue

CASE Diagnosis (from medical center path

report):

Gynecomastia

Age: 51
Gender: Male

Race: Not reported



**OriGene Technologies, Inc.** 9620 Medical Center Drive, Ste 200

CN: techsupport@origene.cn

Rockville, MD 20850, US Phone: +1-888-267-4436 https://www.origene.com techsupport@origene.com EU: info-de@origene.com



**Storage:** Store frozen tissue sections at -80°C.

Stability: All frozen tissue sections are stable for 1 year from date of purchase if stored at -80°C

without repeated freeze/thaws.

## **Product images:**



4x Image



20x Image