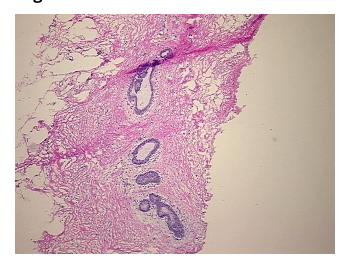

l: 0%

Lesional: 100%

Tumor: 0%

Tumor Hypo/Acellular 0%

Tumor Hypo/Acellular Stroma:

Tumor Hypercellular 0%

Stroma:

Necrosis: 09

Pathology Verification notes from H&E review:

Non Tumor Structures: 5% Glandular epithelium, 35% Stroma, 60% Adipose tissue

CASE Diagnosis (from medical center path

report):

Gynecomastia

Age: 51
Gender: Male

Race: Not reported



**OriGene Technologies, Inc.** 9620 Medical Center Drive, Ste 200

CN: techsupport@origene.cn

Rockville, MD 20850, US Phone: +1-888-267-4436 https://www.origene.com techsupport@origene.com EU: info-de@origene.com



**Storage:** Store frozen tissue sections at -80°C.

Stability: All frozen tissue sections are stable for 1 year from date of purchase if stored at -80°C

without repeated freeze/thaws.

## **Product images:**



4x Image



20x Image