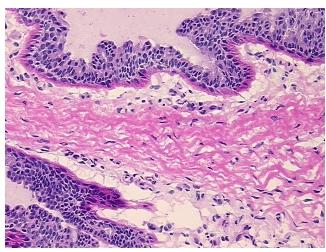

l: 0%
Lesional: 100%
Tumor: 0%
Tumor Hypo/Acellular 0%

Stroma:

ori orria.

Tumor Hypercellular 0%

Stroma:

Necrosis: 09

Pathology Verification notes from H&E review:

Non Tumor Structures: 5% Glandular epithelium, 85% Stroma, 10% Adipose tissue

CASE Diagnosis (from medical center path

report):

Gynecomastia

Age: 51
Gender: Male

Race: Not reported



**OriGene Technologies, Inc.** 9620 Medical Center Drive, Ste 200

CN: techsupport@origene.cn

Rockville, MD 20850, US Phone: +1-888-267-4436 https://www.origene.com techsupport@origene.com EU: info-de@origene.com



**Storage:** Store frozen tissue sections at -80°C.

Stability: All frozen tissue sections are stable for 1 year from date of purchase if stored at -80°C

without repeated freeze/thaws.

## **Product images:**



4x Image



20x Image