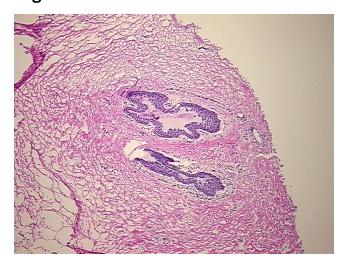

astia

Normal: 0%
Lesional: 100%
Tumor: 0%
Tumor Hypo/Acellular 0%

Stroma:

ori orria.

Tumor Hypercellular 0%

Stroma:

Necrosis: 09

Pathology Verification notes from H&E review:

Non Tumor Structures: 5% Glandular epithelium, 85% Stroma, 10% Adipose tissue

CASE Diagnosis (from medical center path

report):

Gynecomastia

Age: 51
Gender: Male

Race: Not reported



**OriGene Technologies, Inc.** 9620 Medical Center Drive, Ste 200

CN: techsupport@origene.cn

Rockville, MD 20850, US Phone: +1-888-267-4436 https://www.origene.com techsupport@origene.com EU: info-de@origene.com



**Storage:** Store frozen tissue sections at -80°C.

Stability: All frozen tissue sections are stable for 1 year from date of purchase if stored at -80°C

without repeated freeze/thaws.

## **Product images:**



4x Image



20x Image