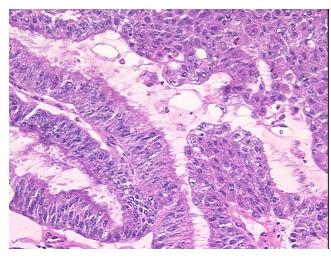

ma:

**Necrosis:** 15%

**CASE Diagnosis (from** 

medical center path

report):

Adenocarcinoma of endometrium, endometrioid

65 Age:

**Female** Gender:

Race: White or Caucasian

**Tumor Grade:** FIGO G2: Moderately differentiated



OriGene Technologies, Inc. 9620 Medical Center Drive, Ste 200

CN: techsupport@origene.cn

Rockville, MD 20850, US Phone: +1-888-267-4436 https://www.origene.com techsupport@origene.com EU: info-de@origene.com



Minimum Stage Grouping:

IVB

T (Extent of Primary

Tumor):

T3a

N (Lymph node

NX

metastasis):

M (Distant metastasis): M1

**Storage:** Store frozen tissue sections at -80°C.

Stability: All frozen tissue sections are stable for 1 year from date of purchase if stored at -80°C

without repeated freeze/thaws.

## **Product images:**



4x Image



20x Image