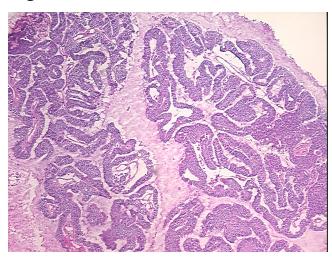

r** 5%

Stroma:

**Necrosis:** 15%

**CASE Diagnosis (from** 

medical center path

report):

Adenocarcinoma of endometrium, endometrioid

65 Age:

**Female** Gender:

Race: White or Caucasian

**Tumor Grade:** FIGO G2: Moderately differentiated



OriGene Technologies, Inc. 9620 Medical Center Drive, Ste 200

CN: techsupport@origene.cn

Rockville, MD 20850, US Phone: +1-888-267-4436 https://www.origene.com techsupport@origene.com EU: info-de@origene.com



Minimum Stage Grouping:

IVB

T (Extent of Primary

Tumor):

T3a

N (Lymph node

NX

metastasis):

M (Distant metastasis): M1

**Storage:** Store frozen tissue sections at -80°C.

Stability: All frozen tissue sections are stable for 1 year from date of purchase if stored at -80°C

without repeated freeze/thaws.

## **Product images:**



4x Image



20x Image