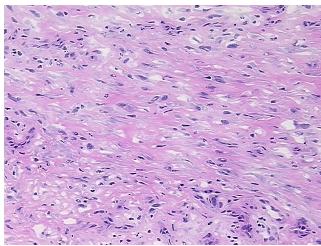

sue changes

Normal: 0% Lesional: 100% 0% Tumor:

Tumor Hypo/Acellular

Stroma:

0%

**Tumor Hypercellular** 

Stroma:

0%

**Necrosis:** 

**Pathology Verification** 

notes from H&E review:

No normal architecture in lesional component

**CASE Diagnosis (from** medical center path

report):

Healing tissue changes

59 Age:

Gender: Female

Race: Not reported

OriGene Technologies, Inc. 9620 Medical Center Drive, Ste 200

CN: techsupport@origene.cn

Rockville, MD 20850, US Phone: +1-888-267-4436 https://www.origene.com techsupport@origene.com EU: info-de@origene.com



**Storage:** Store frozen tissue sections at -80°C.

Stability: All frozen tissue sections are stable for 1 year from date of purchase if stored at -80°C

without repeated freeze/thaws.

## **Product images:**



4x Image



20x Image