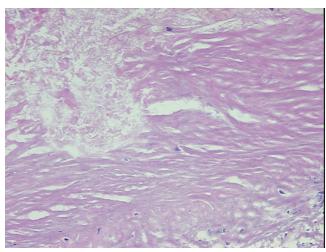

erosclerotic plaque

0% Normal: Lesional: 100% 0% Tumor: 0%

Tumor Hypo/Acellular

Stroma:

**Tumor Hypercellular** 0%

Stroma:

**Necrosis:** 

**Pathology Verification** 

notes from H&E review:

**CASE Diagnosis (from** medical center path

report):

Atherosclerotic plaque

Calcified atherosclerotic plaque

73 Age:

Gender: **Female** 

Not reported Race:



OriGene Technologies, Inc. 9620 Medical Center Drive, Ste 200

CN: techsupport@origene.cn

Rockville, MD 20850, US Phone: +1-888-267-4436 https://www.origene.com techsupport@origene.com EU: info-de@origene.com



**Storage:** Store frozen tissue sections at -80°C.

Stability: All frozen tissue sections are stable for 1 year from date of purchase if stored at -80°C

without repeated freeze/thaws.

## **Product images:**



4x Image



20x Image