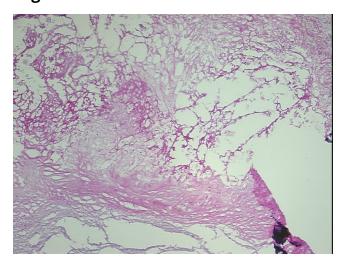

ation):

Atherosclerotic plaque

0% Normal: Lesional: 100% 0% Tumor: 0%

Tumor Hypo/Acellular

Stroma:

**Tumor Hypercellular** 0%

Stroma:

**Necrosis:** 

**Pathology Verification** 

notes from H&E review:

**CASE Diagnosis (from** medical center path

report):

Atherosclerotic plaque

Calcified atherosclerotic plaque

73 Age:

Gender: **Female** 

Not reported Race:



OriGene Technologies, Inc. 9620 Medical Center Drive, Ste 200

CN: techsupport@origene.cn

Rockville, MD 20850, US Phone: +1-888-267-4436 https://www.origene.com techsupport@origene.com EU: info-de@origene.com



**Storage:** Store frozen tissue sections at -80°C.

Stability: All frozen tissue sections are stable for 1 year from date of purchase if stored at -80°C

without repeated freeze/thaws.

## **Product images:**



4x Image



20x Image