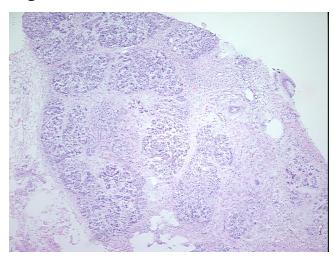

denocarcinoma of pancreas, ductal

5% ducts, 40% acini, 55% fibrous tissue

**Age:** 61

**Gender:** Female

Race: Not reported

**OriGene Technologies, Inc.** 9620 Medical Center Drive. Ste 2

9620 Medical Center Drive, Ste 200 Rockville, MD 20850, US Phone: +1-888-267-4436 https://www.origene.com techsupport@origene.com EU: info-de@origene.com CN: techsupport@origene.cn





**Tumor Grade:** AJCC G3: Poorly differentiated

Minimum Stage

Grouping:

IIA

T (Extent of Primary

Tumor):

T3

N (Lymph node metastasis):

N0

M (Distant metastasis):

MX

Storage:

Store frozen tissue sections at -80°C.

Stability: All frozen tissue sections are sta

All frozen tissue sections are stable for 1 year from date of purchase if stored at -80°C

without repeated freeze/thaws.

## **Product images:**



4x Image



20x Image