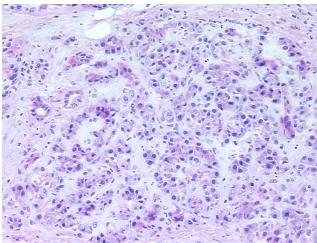

a of pancreas, ductal

5% ducts, 40% acini, 55% fibrous tissue

**Age:** 61

**Gender:** Female

Race: Not reported

**OriGene Technologies, Inc.** 9620 Medical Center Drive. Ste 2

9620 Medical Center Drive, Ste 200 Rockville, MD 20850, US Phone: +1-888-267-4436 https://www.origene.com techsupport@origene.com EU: info-de@origene.com CN: techsupport@origene.cn





**Tumor Grade:** AJCC G3: Poorly differentiated

Minimum Stage

Grouping:

IIA

T (Extent of Primary

Tumor):

T3

N (Lymph node metastasis):

N0

M (Distant metastasis):

MX

Storage:

Store frozen tissue sections at -80°C.

Stability: All frozen tissue sections are sta

All frozen tissue sections are stable for 1 year from date of purchase if stored at -80°C

without repeated freeze/thaws.

## **Product images:**



4x Image



20x Image