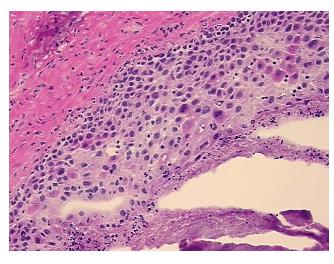

## **Product images:**

4x Image

20x Image

Site of Finding: Cervix

Appearance: L

Sample Diagnosis (from

Pathology Verification):

Metaplasia of cervix, squamous

Normal: 93%

Lesional: 7%

Tumor: 0%

7% glandular epithelium with squamous metaplasia, 93% fibromuscular stroma,

notes from H&E review: transformation zone (-)

CASE Diagnosis (from

medical center path

report):

Adenocarcinoma of endometrium, endometrioid