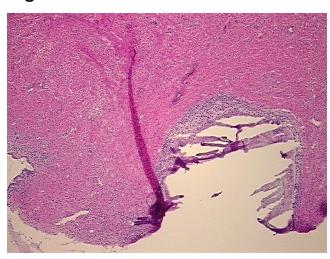

## **Product images:**

4x Image

20x Image

Site of Finding: Cervix

Appearance: L

Sample Diagnosis (from

Pathology Verification):

Metaplasia of cervix, squamous

Normal: 93%

Lesional: 7%

Tumor: 0%

7% glandular epithelium with squamous metaplasia, 93% fibromuscular stroma,

notes from H&E review: transformation zone (-)

CASE Diagnosis (from

medical center path

report):

Adenocarcinoma of endometrium, endometrioid