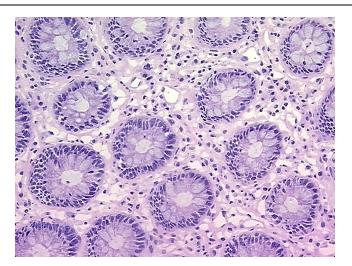

## **Product images:**

4x Image

20x Image

Appearance:

Sample Diagnosis (from Pathology Verification):

Within normal limits

Normal: 100% Lesional: 0% Tumor: 0%

Tumor Hypo/Acellular

Stroma:

0%

Tumor Hypercellular

Stroma:

0%

Necrosis: 09

Pathology Verification notes from H&E review:

Non Tumor Structures: 60% Mucosa, 25% Submucosa, 15% Muscle

CASE Diagnosis (from medical center path

report):

Adenocarcinoma of colon