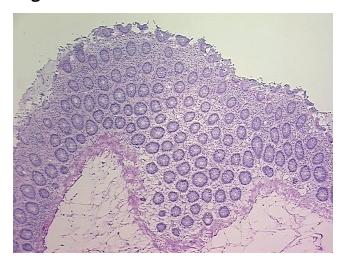

## **Product images:**

4x Image

20x Image

Appearance:

Sample Diagnosis (from Pathology Verification):

Within normal limits

Normal: 100% Lesional: 0% Tumor: 0%

Tumor Hypo/Acellular

Stroma:

0%

Tumor Hypercellular

Stroma:

0%

Necrosis: 09

Pathology Verification notes from H&E review:

Non Tumor Structures: 60% Mucosa, 25% Submucosa, 15% Muscle

CASE Diagnosis (from medical center path

report):

Adenocarcinoma of colon