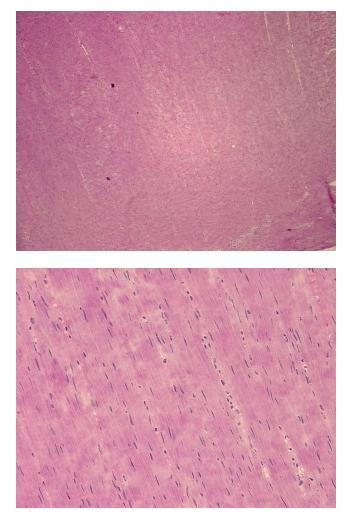

#### **Product data:**

| Product Type:                                           | Frozen Sections                   |
|---------------------------------------------------------|-----------------------------------|
| Disease State:                                          | Normal                            |
| Diagnosis Category:                                     | Normal                            |
| Tissue:                                                 | Colon                             |
| Frozen Sample ID:                                       | FR0000713F                        |
| Case ID:                                                | CI000000380                       |
| Tissue of Origin:                                       | Colon                             |
| Site of Finding:                                        | Colon                             |
| Appearance:                                             | R                                 |
| Sample Diagnosis (from<br>Pathology Verification):      | Within normal limits              |
| Normal:                                                 | 100%                              |
| Lesional:                                               | 0%                                |
| Tumor:                                                  | 0%                                |
| Tumor Hypo/Acellular<br>Stroma:                         | 0%                                |
| Tumor Hypercellular<br>Stroma:                          | 0%                                |
| Necrosis:                                               | 0%                                |
| Pathology Verification<br>notes from H&E review:        | Non Tumor Structures: 100% Muscle |
| CASE Diagnosis (from<br>medical center path<br>report): | No pathologic disease             |
| Age:                                                    | 57                                |
| Gender:                                                 | Female                            |
| Race:                                                   | Not reported                      |

## Product images:

4x Image

20x Image

This product is to be used for laboratory only. Not for diagnostic or therapeutic use. ©2022 OriGene Technologies, Inc., 9620 Medical Center Drive, Ste 200, Rockville, MD 20850, US