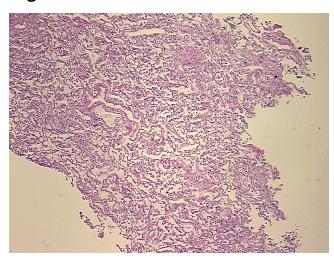

ASE Diagnosis (from** 

medical center path

report):

Carcinoma of lung, large cell

acute and organizing pneumonia, with changes consistent with radiation effect, no residual

57 Age:

Gender: Male

Not reported Race:



OriGene Technologies, Inc. 9620 Medical Center Drive, Ste 200

CN: techsupport@origene.cn

Rockville, MD 20850, US Phone: +1-888-267-4436 https://www.origene.com techsupport@origene.com EU: info-de@origene.com



Tumor Grade: Not Reported

Minimum Stage

Grouping:

ΙB

T (Extent of Primary

Tumor):

T2

N (Lymph node

N0

metastasis):

M (Distant metastasis): MX

**Storage:** Store frozen tissue sections at -80°C.

Stability: All frozen tissue sections are stable for 1 year from date of purchase if stored at -80°C

without repeated freeze/thaws.

## **Product images:**



4x Image



20x Image