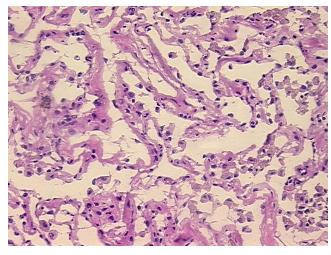

s (from** 

medical center path

report):

Carcinoma of lung, large cell

acute and organizing pneumonia, with changes consistent with radiation effect, no residual

57 Age:

Gender: Male

Not reported Race:



OriGene Technologies, Inc. 9620 Medical Center Drive, Ste 200

CN: techsupport@origene.cn

Rockville, MD 20850, US Phone: +1-888-267-4436 https://www.origene.com techsupport@origene.com EU: info-de@origene.com



Tumor Grade: Not Reported

Minimum Stage

Grouping:

ΙB

T (Extent of Primary

Tumor):

T2

N (Lymph node

N0

metastasis):

M (Distant metastasis): MX

**Storage:** Store frozen tissue sections at -80°C.

Stability: All frozen tissue sections are stable for 1 year from date of purchase if stored at -80°C

without repeated freeze/thaws.

## **Product images:**



4x Image



20x Image