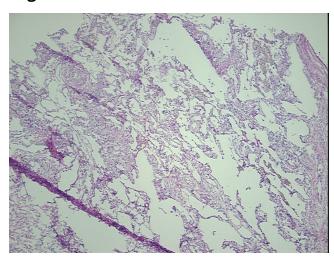

## **Product images:**

4x Image

20x Image

Stroma:

0%

Stroma:

Necrosis: 0%

Pathology Verification notes from H&E review:

80% Alveoli, 20% Fibrovascular tissue; Marked fibrosis

CASE Diagnosis (from medical center path

report):