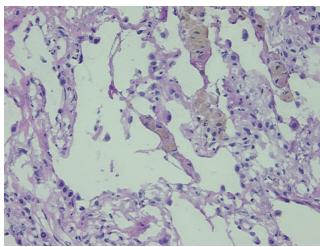

## **Product images:**

4x Image

20x Image

Stroma:

0%

Stroma:

Necrosis: 0%

Pathology Verification notes from H&E review:

80% Alveoli, 20% Fibrovascular tissue; Marked fibrosis

CASE Diagnosis (from medical center path

report):