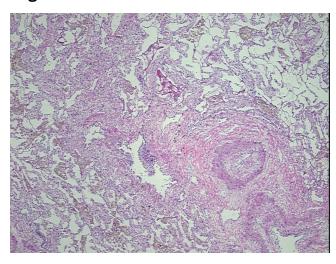

## **Product images:**

4x Image

20x Image

Site of Finding: Lung

Appearance: L

Sample Diagnosis (from

Pathology Verification):

Dysplasia

Lung

Normal: 0%

Lesional: 100%

Pathology Verification

notes from H&E review: cells

CASE Diagnosis (from

medical center path

report):

Carcinoma of lung, large cell

85% Alveoli, 1% Bronchioles, 14% Fibrovascular tissue; Contains focus of severely dysplastic