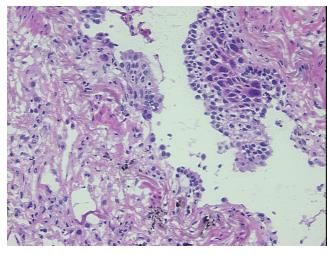

## **Product images:**

4x Image

20x Image

Site of Finding: Lung

Appearance: L

Sample Diagnosis (from

Pathology Verification):

Dysplasia

Lung

Normal: 0%

Lesional: 100%

Pathology Verification

notes from H&E review: cells

CASE Diagnosis (from

medical center path

report):

Carcinoma of lung, large cell

85% Alveoli, 1% Bronchioles, 14% Fibrovascular tissue; Contains focus of severely dysplastic