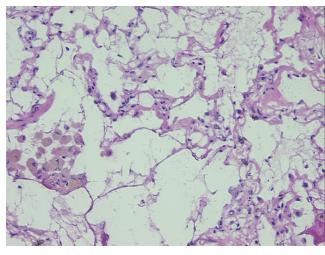

## **Product images:**

4x Image

20x Image

Sample Diagnosis (from Pathology Verification):

Pulmonary edema

Normal: 0%
Lesional: 100%
Tumor: 0%
Tumor Hypo/Acellular 0%

Stroma:

Tumor Hypercellular

Stroma:

0%

Necrosis: 0%

Pathology Verification notes from H&E review:

90% Alveoli, 0% Bronchioles, 10% Fibrovascular tissue; Contains pulmonary edema

CASE Diagnosis (from medical center path

report):

Carcinoma of lung, large cell