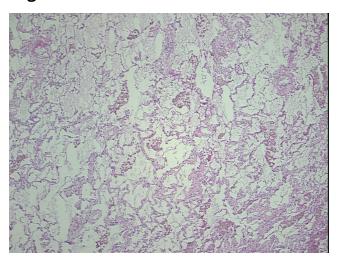

## **Product images:**

4x Image

20x Image

Sample Diagnosis (from Pathology Verification):

Pulmonary edema

Normal: 0%
Lesional: 100%
Tumor: 0%
Tumor Hypo/Acellular 0%

Stroma:

Tumor Hypercellular

Stroma:

0%

Necrosis: 0%

Pathology Verification notes from H&E review:

90% Alveoli, 0% Bronchioles, 10% Fibrovascular tissue; Contains pulmonary edema

CASE Diagnosis (from medical center path

report):

Carcinoma of lung, large cell