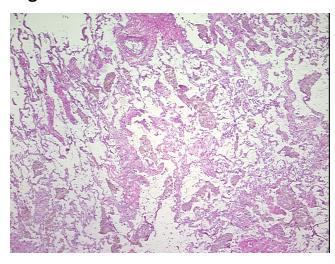

## **Product images:**

4x Image

20x Image

0%

**Necrosis:** 

**Pathology Verification** notes from H&E review: 65% alveoli, 35% fibrovascular septae; contains interstitial fibrosis

**CASE Diagnosis (from** medical center path

report):

Carcinoma of lung, large cell