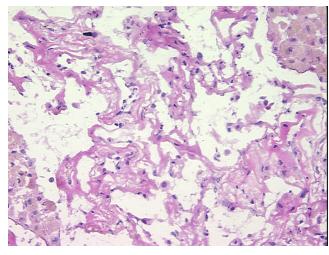

## **Product images:**

4x Image

20x Image

0%

**Necrosis:** 

**Pathology Verification** notes from H&E review: 65% alveoli, 35% fibrovascular septae; contains interstitial fibrosis

**CASE Diagnosis (from** medical center path

report):

Carcinoma of lung, large cell