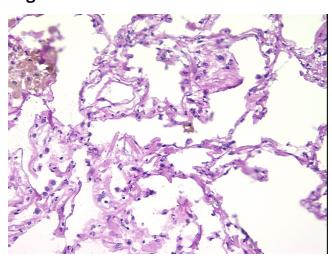

Sample Diagnosis (from Pathology Verification):

**Fibrosis** 

0%

Normal: 0%

Lesional: 100%

Tumor: 0%

Tumor Hypo/Acellular 0%

Tumor Hypo/Acellular Stroma:

Sti Oilla.

Tumor Hypercellular

Stroma:

Necrosis: 0%

Pathology Verification notes from H&E review:

80% alveoli, 20% fibrovascular septae; contains interstitial fibrosis

CASE Diagnosis (from medical center path