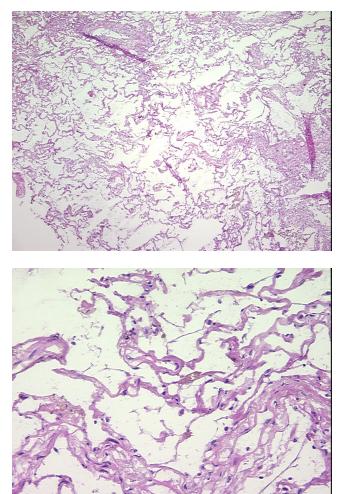

| Product Type:                                           | Frozen Sections                                                       |
|---------------------------------------------------------|-----------------------------------------------------------------------|
| Disease State:                                          | Other Disease                                                         |
| Diagnosis Category:                                     | Fibrosis                                                              |
| Tissue:                                                 | Lung                                                                  |
| Frozen Sample ID:                                       | FR00006FE5                                                            |
| Case ID:                                                | CI000000373                                                           |
| Tissue of Origin:                                       | Lung                                                                  |
| Site of Finding:                                        | Lung                                                                  |
| Appearance:                                             | L                                                                     |
| Sample Diagnosis (from<br>Pathology Verification):      | Fibrosis                                                              |
| Normal:                                                 | 0%                                                                    |
| Lesional:                                               | 100%                                                                  |
| Tumor:                                                  | 0%                                                                    |
| Tumor Hypo/Acellular<br>Stroma:                         | 0%                                                                    |
| Tumor Hypercellular<br>Stroma:                          | 0%                                                                    |
| Necrosis:                                               | 0%                                                                    |
| Pathology Verification<br>notes from H&E review:        | 70% alveoli, 30% fibrovascular septae; contains interstitial fibrosis |
| CASE Diagnosis (from<br>medical center path<br>report): | Carcinoma of lung, large cell                                         |
| Age:                                                    | 57                                                                    |
| Gender:                                                 | Male                                                                  |
| Race:                                                   | Not reported                                                          |
|                                                         |                                                                       |

## **Product images:**

4x Image

20x Image

This product is to be used for laboratory only. Not for diagnostic or therapeutic use. ©2022 OriGene Technologies, Inc., 9620 Medical Center Drive, Ste 200, Rockville, MD 20850, US