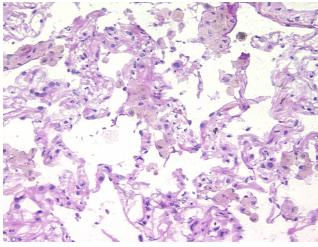

## **Product data:**

Product Type: Frozen Sections

Disease State: Other Disease

**Diagnosis Category:** Fibrosis **Tissue:** Lung

Frozen Sample ID: FR00006FE4

Case ID: CI0000000373

Tissue of Origin: Lung
Site of Finding: Lung
Appearance: L

Sample Diagnosis (from Pathology Verification):

**om** Fibrosis

0%

Normal: 0%
Lesional: 100%
Tumor: 0%
Tumor Hypo/Acellular 0%

Stroma:

- ..

Tumor Hypercellular

Stroma:

Necrosis: 09

Pathology Verification notes from H&E review:

85% alveoli, 15% fibrovascular septae; contains interstitial fibrosis

CASE Diagnosis (from medical center path

report):

Carcinoma of lung, large cell

## **Product images:**

4x Image

20x Image