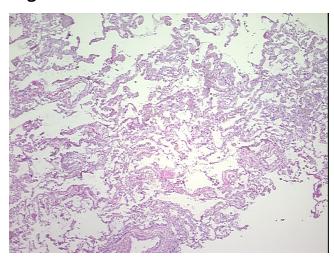

## **Product data:**

Product Type: Frozen Sections

Disease State: Other Disease

**Diagnosis Category:** Fibrosis **Tissue:** Lung

Frozen Sample ID: FR00006FE4

Case ID: CI0000000373

Tissue of Origin: Lung
Site of Finding: Lung
Appearance: L

Sample Diagnosis (from Pathology Verification):

**om** Fibrosis

0%

Normal: 0%
Lesional: 100%
Tumor: 0%
Tumor Hypo/Acellular 0%

Stroma:

- ..

Tumor Hypercellular

Stroma:

Necrosis: 09

Pathology Verification notes from H&E review:

85% alveoli, 15% fibrovascular septae; contains interstitial fibrosis

CASE Diagnosis (from medical center path

report):

Carcinoma of lung, large cell

## **Product images:**

4x Image

20x Image