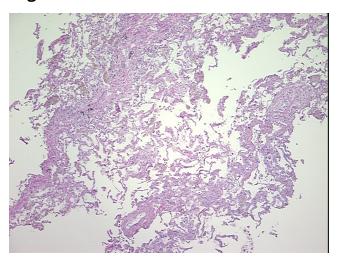

## **Product data:**

**Product Type:** Frozen Sections **Disease State:** Other Disease

**Diagnosis Category: Fibrosis** Tissue: Lung

Frozen Sample ID: FR00006FE3 CI0000000373 Case ID:

Tissue of Origin: Lung Site of Finding: Lung Appearance:

Sample Diagnosis (from Pathology Verification):

**Fibrosis** 

Normal: 0% Lesional: 100% 0% Tumor: 0%

Tumor Hypo/Acellular Stroma:

**Tumor Hypercellular** 

Stroma:

0%

**Necrosis:** 

**Pathology Verification** notes from H&E review:

**CASE Diagnosis (from** medical center path

report):

Carcinoma of lung, large cell

75% alveoli, 25% fibrovascular septae; contains interstitial fibrosis

57 Age: Gender: Male

## **Product images:**

4x Image

20x Image