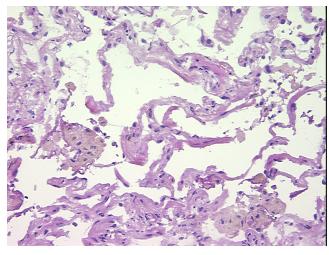

## **Product data:**

**Product Type:** Frozen Sections **Disease State:** Other Disease

**Diagnosis Category: Fibrosis** Tissue: Lung

Frozen Sample ID: FR00006FE3 CI0000000373 Case ID:

Tissue of Origin: Lung Site of Finding: Lung Appearance:

Sample Diagnosis (from Pathology Verification):

**Fibrosis** 

Normal: 0% Lesional: 100% 0% Tumor: 0%

Tumor Hypo/Acellular Stroma:

**Tumor Hypercellular** 

Stroma:

0%

**Necrosis:** 

**Pathology Verification** notes from H&E review:

**CASE Diagnosis (from** medical center path

report):

Carcinoma of lung, large cell

75% alveoli, 25% fibrovascular septae; contains interstitial fibrosis

57 Age: Gender: Male

## **Product images:**

4x Image

20x Image