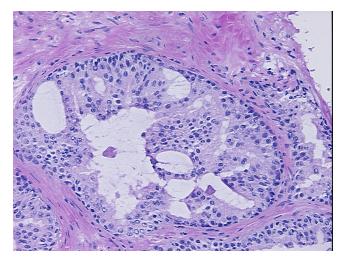

lial neoplasia), 55% notes from H&E review: fibromuscular stroma

**CASE Diagnosis (from** 

medical center path

report):

Adenocarcinoma of prostate

54 Age: Gender: Male

Not reported Race:



OriGene Technologies, Inc. 9620 Medical Center Drive, Ste 200

CN: techsupport@origene.cn

Rockville, MD 20850, US Phone: +1-888-267-4436 https://www.origene.com techsupport@origene.com EU: info-de@origene.com



**Tumor Grade:** Gleason Score: 3+3=6/10

Minimum Stage

Grouping:

П

T (Extent of Primary

Tumor):

T2b

N (Lymph node

N0

metastasis):

M (Distant metastasis): MX

**Storage:** Store frozen tissue sections at -80°C.

Stability: All frozen tissue sections are stable for 1 year from date of purchase if stored at -80°C

without repeated freeze/thaws.

## **Product images:**



4x Image



20x Image