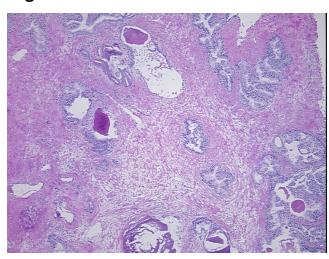

intraepithelial neoplasia), 55% notes from H&E review: fibromuscular stroma

**CASE Diagnosis (from** 

medical center path

report):

Adenocarcinoma of prostate

54 Age: Gender: Male

Not reported Race:



OriGene Technologies, Inc. 9620 Medical Center Drive, Ste 200

CN: techsupport@origene.cn

Rockville, MD 20850, US Phone: +1-888-267-4436 https://www.origene.com techsupport@origene.com EU: info-de@origene.com



**Tumor Grade:** Gleason Score: 3+3=6/10

Minimum Stage

Grouping:

П

T (Extent of Primary

Tumor):

T2b

N (Lymph node

N0

metastasis):

M (Distant metastasis): MX

**Storage:** Store frozen tissue sections at -80°C.

Stability: All frozen tissue sections are stable for 1 year from date of purchase if stored at -80°C

without repeated freeze/thaws.

## **Product images:**



4x Image



20x Image