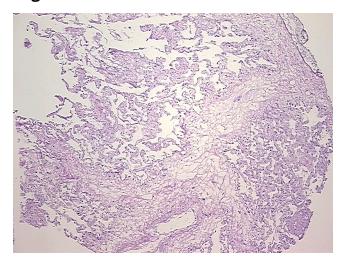

## **Product images:**

4x Image

20x Image

Sample Diagnosis (from Pathology Verification):

Radiation effect

Normal: 0%
Lesional: 100%
Tumor: 0%
Tumor Hypo/Acellular 0%

Stroma:

\_ ..

Tumor Hypercellular

Stroma:

0%

Necrosis: 0%

Pathology Verification notes from H&E review:

Lesion (100%): Fibrosis 100%; Non Tumor Structures: 55% Alveoli, 45% Fibrovascular septa

CASE Diagnosis (from medical center path

report):

Radiation effect