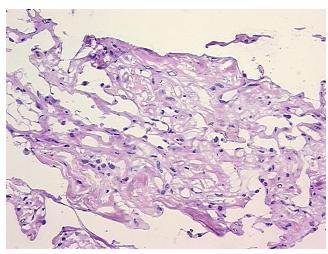

## **Product images:**

4x Image

20x Image

Sample Diagnosis (from Pathology Verification):

Radiation effect

Normal: 0%
Lesional: 100%
Tumor: 0%
Tumor Hypo/Acellular 0%

Stroma:

\_ ..

Tumor Hypercellular

Stroma:

0%

Necrosis: 0%

Pathology Verification notes from H&E review:

Lesion (100%): Fibrosis 100%; Non Tumor Structures: 55% Alveoli, 45% Fibrovascular septa

CASE Diagnosis (from medical center path

report):

Radiation effect