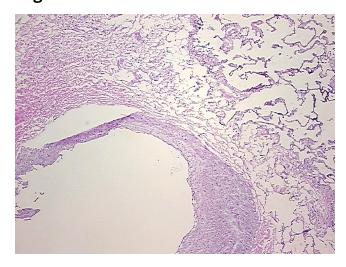

Sample Diagnosis (from Pathology Verification):

Radiation effect

Normal: 0%
Lesional: 100%
Tumor: 0%
Tumor Hypo/Acellular 0%

Stroma:

Tumor Hypercellular

Stroma:

0%

Necrosis: 0%

Pathology Verification notes from H&E review:

Lesion (100%): Fibrosis 100%; Non Tumor Structures: 60% Alveoli, 40% Fibrovascular septa

CASE Diagnosis (from medical center path

report):

Radiation effect

Age: 61
Gender: Male

## **Product images:**

4x Image

20x Image