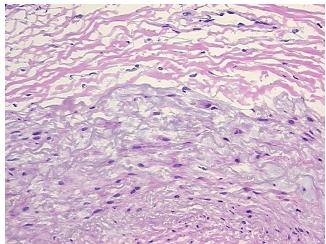

Sample Diagnosis (from Pathology Verification):

Radiation effect

Normal: 0%
Lesional: 100%
Tumor: 0%
Tumor Hypo/Acellular 0%

Stroma:

Tumor Hypercellular

Stroma:

0%

Necrosis: 0%

Pathology Verification notes from H&E review:

Lesion (100%): Fibrosis 100%; Non Tumor Structures: 60% Alveoli, 40% Fibrovascular septa

CASE Diagnosis (from medical center path

report):

Radiation effect

Age: 61
Gender: Male

## **Product images:**

4x Image

20x Image